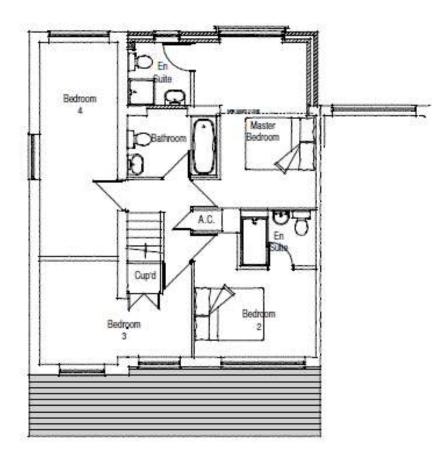

# 20/01064/FUL & 20/01065/FUL

Proposed single storey extension to front elevation and first floor rear extension

Recommendation: Grant Planning Permission subject to Unilateral Undertaking

# Site Location Plan No. 25 No. 27





### Existing Elevations – No. 27





Existing Rear Elevation



## Existing Elevations – No. 25



Existing Front Elevation



Existing Rear Elevation



Existing Side Elevation



# No. 25 Existing Layouts









#### Proposed Ground Floor Layouts No. 25

intercent r ... many really care ------Kitchen Dining স Living Room Shower Corr Mark 9 0



# Proposed first floor layout

No. 27



No. 25



Proposed First Floor Plan

## Proposed Rear Elevations

No. 25

No. 27





## **Proposed Front Elevations**

### No. 25

### No. 27



## **Proposed Side Elevations**